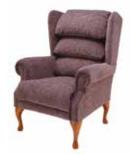

## The Cannington

## Waterfall Back

The Cannington Cosi Chair is a traditional fireside chair with elegant scroll arms and wings. With a zipped Waterfall Back design it offers adjustability in the neck, back and lumbar regions. The classical style Cannington is available in a choice of 3 sizes and sculptured, Queen Anne legs in Light Oak, Mahogany or Teak wood finishes. Sit down, relax & enjoy the ultimate comfort.