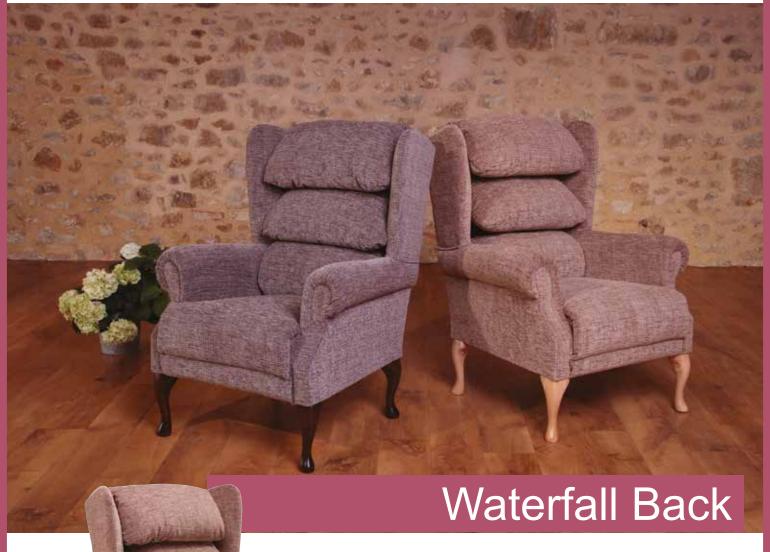

## Waterfall Back

The Cannington Cosi Chair is a traditional fireside chair with elegant scroll arms and wings. With a zipped Waterfall Back design it offers adjustability in the neck, back and lumbar regions. The classical style Cannington is available in a choice of 3 sizes and sculptured, Queen Anne legs in Light Oak, Mahogany or Teak wood finishes. Sit down, relax & enjoy the ultimate comfort.

## Main Features & Benefits:

- · Zipped Waterfall Back design for neck, back and lumbar support
- Pocket sprung seat base for super soft comfort
- Extra padded arm rests
- Traditional look
- · Choice of Light Oak, Mahogany or Teak finish
- 2-Seater static sofa available on Made to order
- Other fabrics are available on Made to order
- Quality Craftsmanship, BRITISH MADE