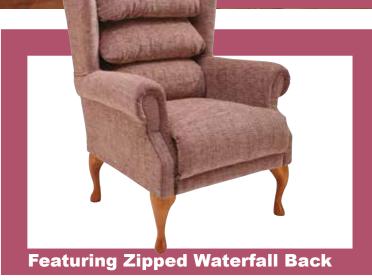

## Waterfall Back

The Cannington Cosi Chair is a traditional fireside chair with elegant scroll arms and wings. With a zipped Waterfall Back design it offers adjustability in the neck, back and lumbar regions. The classical style Cannington is available in a choice of 3 sizes and sculptured, Queen Anne legs in Light Oak, Mahogany or Teak wood finishes. Sit down, relax & enjoy the ultimate comfort.

## Main Features & Benefits:

- · Zipped Waterfall Back design for neck, back and lumbar support
- Pocket sprung seat base for super soft comfort
- Extra padded arm rests
- Traditional look
- · Choice of Light Oak, Mahogany or Teak finish
- 2-Seater static sofa available on Made to order
- Other fabrics are available on Made to order
- Quality Craftsmanship, BRITISH MADE