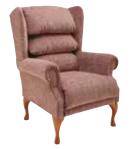

## The Cannington

Fireside

## The Cannington

## Waterfall Back

The Cannington Cosi Chair is a traditional fireside chair with elegant scroll arms and wings. With a zipped Waterfall Back design it offers adjustability in the neck, back and lumbar regions. The classical style Cannington is available in a choice of 3 sizes and sculptured, Queen Anne legs in Light Oak, Mahogany or Teak wood finishes. Sit down, relax & enjoy the ultimate comfort.