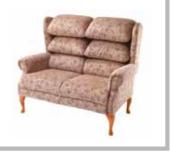

|
| Back height    | 63.5cm / 25"       | 66cm / 26"         | 68.6cm / 27"       |
| Overall width  | 77.5cm / 30½"      | 81.9cm / 321/4"    | 86.4cm / 34"       |
| Overall height | 106.7cm / 42"      | 110.5cm / 43½"     | 116.8cm / 46"      |
| Weight limit   | 25 stone / 158.8kg | 25 stone / 158.8kg | 25 stone / 158.8kg |

## Main Features & Benefits:

- · Zipped Waterfall Back design for neck, back and lumbar support
- Pocket sprung seat base for super soft comfort
- Extra padded arm rests
- Traditional look
- · Choice of Light Oak, Mahogany or Teak finish
- 2-Seater static sofa available on Made to order
- Other fabrics are available on Made to order
- Quality Craftsmanship, BRITISH MADE







Kilburn Mink

Kilburn Cocoa



2-Seater static sofa available on Made to order